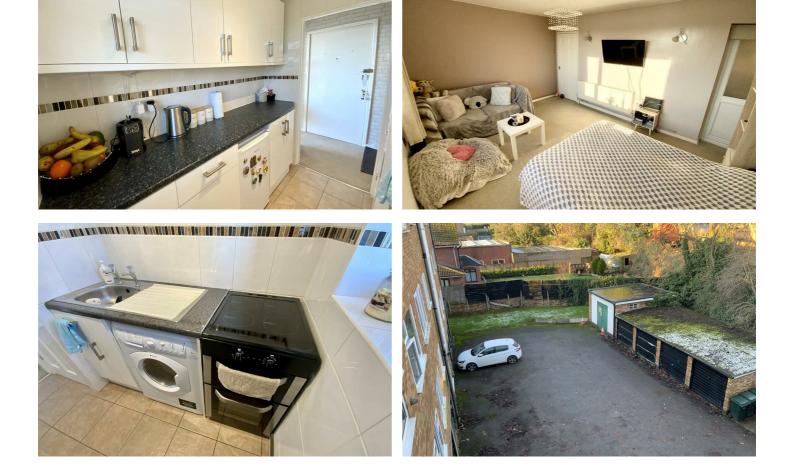

## **Communal Areas**

A very well kept and maintained building with luscious grass frontage and private parking to the rear

#### 8'6" x 12'5" (2.60m x 3.8m)

To the front aspect, this is a great sized room and beautifully decorated. The fixtures are just perfect for this room with built in storage space and a double bed that can be lifted up to create more room if you wish. The large PVCu window just floods the room with natural daylight and has stunning views across the village. There is also a door leading out to the balcony

#### 7'6 x 6'3 (2.29m x 1.91m)

A compact kitchen that has been perfectly designed with a range of modern units wall, base and drawer units. A roll top work surface gives lots of space for home cooking, space and plumbing for washing machine, cooker and fridge, also being fully tiled.