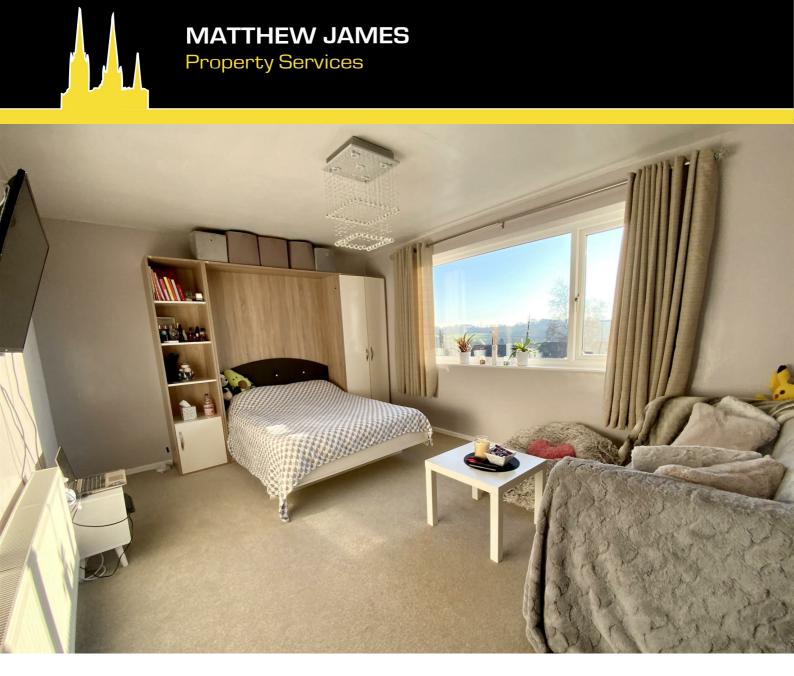

#### Bed / Living Area with Balcony

#### 8'6" x 12'5" (2.60m x 3.8m)

To the front aspect, this is a great sized room and beautifully decorated. The fixtures are just perfect for this room with built in storage space and a double bed that can be lifted up to create more room if you wish. The large PVCu window just floods the room with natural daylight and has stunning views across the village. There is also a door leading out to the balcony