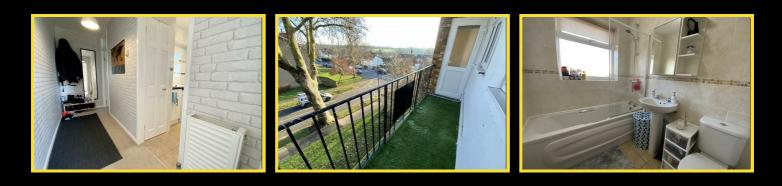

### **Entrance Hallway**

A lovely welcome into this property, with space to hang your coat and kick off the shoes. Doors leading off to

#### Bathroom

Having a PVCu double obscure glazed window to the front elevation, panel bath with shower over, pedestal wash hand basin, low level flush WC, heated ladder style towel rail and modern tiling to all four walls and splash prone areas.

#### Balcony

A great space to relax and admire the views, with Astro turf it's a little outside haven.