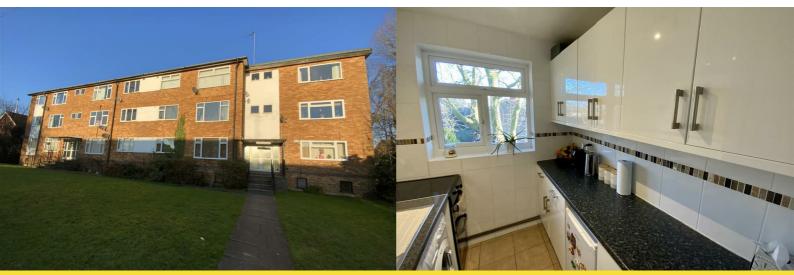

## **Communal Areas**

A very well kept and maintained building with luscious grass frontage and private parking to the rear

## Kitchen

#### 7'6 x 6'3 (2.29m x 1.91m)

A compact kitchen that has been perfectly designed with a range of modern units wall, base and drawer units. A roll top work surface gives lots of space for home cooking, space and plumbing for washing machine, cooker and fridge, also being fully tiled.