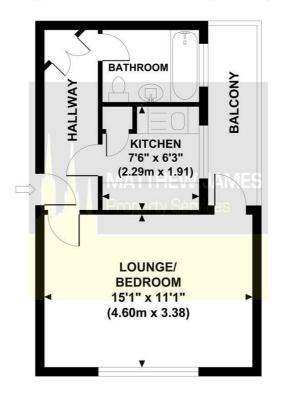

#### **Floor Plan**

#### ALLESLEY COURT

Approximate Gross Internal Area 318 sq ft / 29.50 sq m

Although every attempt has been made to ensure accuracy, all measurements are approximate and no responsibility is taken for any error, omission, or mid-statement. This floor plan is for illustrative purposes only and not to scale. Measured in accordance to RICS standards.